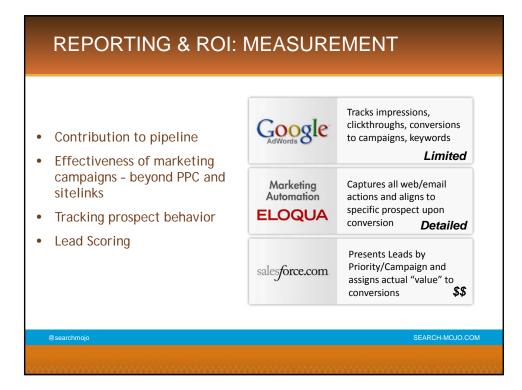

nd Out Why. www.brocade.com Cloud computing \_\_Wikipetia\_ the free encyclopedia Q Cloud computing refers to the logical computational resources (data, software) accessible via a computer network, rather than from a local computer ... en wikipedia org/wiki/Cloud\_computing - Cached - Similar List of cloud computing providers \_\_Cloud storage Cloud Storag Cloud Computing Q 1 button - Bam! Computing resources when and where they're needed. www.terremark.com Intel® Cloud Computing Q Intel® Cloud Builders Help Simplify the Design of a Cloud. Learn Morel www.intel.com/CloudBuilders More results from wikipedia.org » What cloud computing really means | Cloud Computing - InfoWorld Q Competition $\rightarrow$ Show up Broad Product/Specific Solutions $\rightarrow$ Ready to Engage, Targeted











- Implement phone extensions
- Continuous improvement
  - Continue to bid aggressively
  - Additional assets/campaigns
  - Integrated reporting
  - Evaluate and test individual sitelinks

## CONTACT

Search Mojo Amanda Chaney achaney@search-mojo.com @amandadchaney @searchmojo blog.search-mojo.com ScienceLogic Julia Lim jlim@sciencelogic.com @sciencelogic blog.sciencelogic.com

🚜 searchmojo

.... ScienceLogic