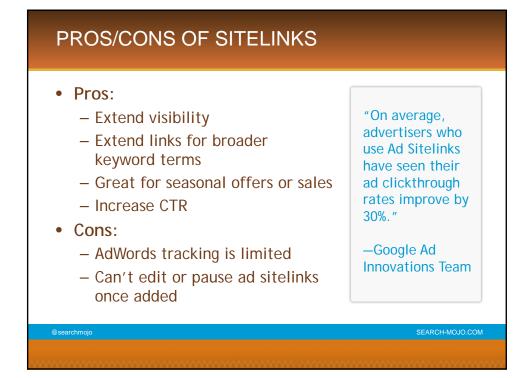

## **PROS/CONS OF CALL METRICS**

- Pros:
  - Great for measuring calls from AdWords
  - Many people will prefer to simply call vs. fill out forms
  - Further insight into the types of ad respondents that paid search generates

## • Cons:

- Can bring in calls that are not sales calls
- Can cannibalize clicks and/or conversions
- Timing of when ads are live and inside sales' hours
- Could be charged for a call and if someone also clicks