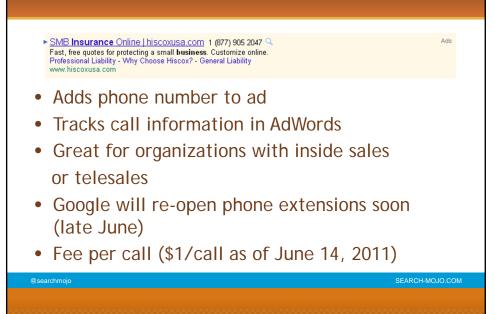

## CALL EXTENSIONS | CALL METRICS

## **PROS/CONS OF CALL METRICS**

- Pros:
  - Great for measuring calls from AdWords
  - Many people will prefer to simply call vs. fill out forms
  - Further insight into the types of ad respondents that paid search generates

## • Cons:

- Can bring in calls that are not sales calls
- Can cannibalize clicks and/or conversions
- Timing of when ads are live and inside sales' hours
- Could be charged for a call and if someone also clicks